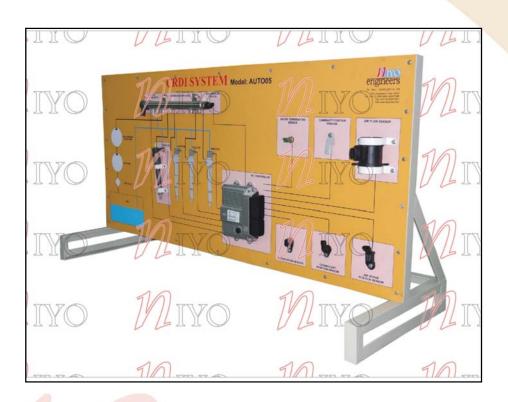

# DEMONSTRATION BOARD OF CRDI

# **DESCRIPTION**

The system is designed for students to study CRDI System of a diesel engine of an automobile. Manufacturer's original components are mounted on a panel with nomenclature to every component. Actual engine is not supplied with this.

## **COMPONENTS**

- Air Pressure Sensor
- Camshaft Position Sensor
- Crankshaft Sensor
- Engine Controller
- Fuel Injector and Rail Assembly
- Fuel pressure Sensor
- Rail Pressure regulator
- Sensor Assembly MAF
- Speed Sensor Assembly
- Water Temperature Sensor