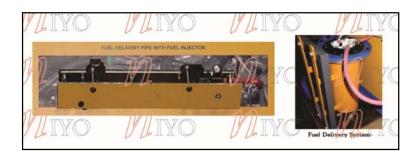

# **OPTIONAL ADDITIONAL**

- Fuel delivery system consisting of,
  - 1) Small fuel tank
  - 2) Fuel pump
  - 3) Distributor
  - 4) Common rail with fuel injector
  - 5) Piping
  - 6) Ignition key
- CRDI Sequence simulator