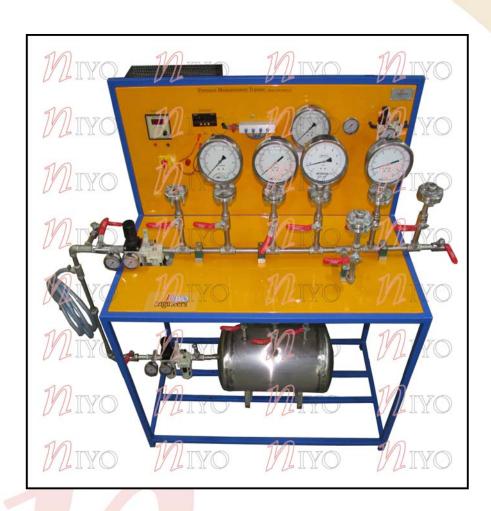

# **DESCRIPTION**

Various types of pressure sensors, transmitter can be studied. A pressure tank is provided pressure measurement.

Any different types of indicators/switches/sensors/transmitters can be installed to suit customer requirement.

# SYSTEM COMPONENTS

- 1. U Tube manometer
- 2. Inclined tube manometer
- 3. Bourden tube pressure gauge (C type), 0-7 kg/cm<sup>2</sup>
- 4. Bourden tube pressure gauge (helical type), 0-100 kg/cm<sup>2</sup>
- 5. Diaphragm type pressure gauge 0-7 kg/cm<sup>2</sup>
- 6. Absolute pressure gauge, 0-7 kg/cm<sup>2</sup>
- 7. Compound pressure gauge, -1 to 0 to 7 kg/cm<sup>2</sup>
- 8. Pressure relief valve
- 9. FRL
- 10.SS Tank
- 11. Pipes and Fittings and valves
- 12. Structure

(2) Photographs are indicative only.