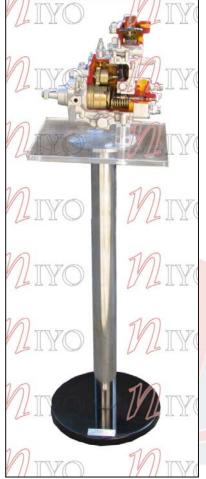

# CUT SECTION FUEL INJECTION PUMP (DIESEL)

# MODEL: CUT01-35

### DESCRIPTION

Our models facilitate thorough understanding because they are actual systems, apart from being life-sized. All details of construction and working of every component are clearly exposed. Different working systems are coloured differently to make learning easier. All systems are operational, if applicable, thereby ensuring that their working can be demonstrated effectively.