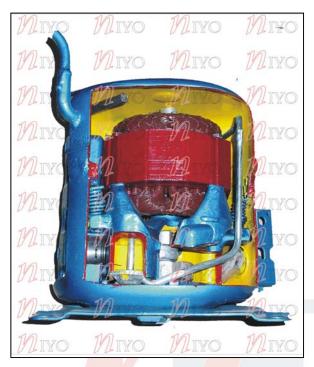

#### LIST OF CUT SECTIONS

- Standard Set: Model: CUT02-A
  - 1. Thermostatic expansion valve, Automatic Expansion Valve
  - 2. Thermostat
  - 3. Solenoid valve
  - 4. Charging valve
  - 5. Refrigeration compressor
  - 6. Pressure gauge
  - 7. H. P./L. P. Cut-off switch
  - 8. Dryer and Filter
  - 9. Condenser, Evaporator
  - 10. Electrical activation switches
  - 11. Relay timer
  - 12. Time delay relay
  - 13. Distribution transformer
  - 14. Run capacitor and start capacitor
- Cut Section of Reciprocating Compressor, Model: CUTO2-B
- Cut Section of Open Type Compressor, Model: CUT02-C
- Cut Section of Rotary Compressor, Model: CUT02-D