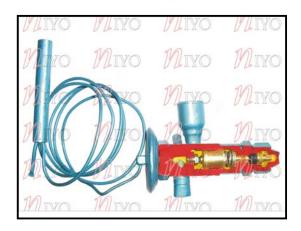

#### LIST OF CUT SECTIONS

- Standard Set: Model: CUT02-A
  - 1. Thermostatic expansion valve, Automatic Expansion Valve
  - 2. Thermostat
  - 3. Solenoid valve
  - 4. Charging valve
  - 5. Refrigeration compressor
  - 6. Pressure gauge
  - 7. H. P./L. P. Cut-off switch
  - 8. Dryer and Filter
  - 9. Condenser, Evaporator
  - 10. Electrical activation switches
  - 11. Relay timer
  - 12. Time delay relay
  - 13. Distribution transformer
  - 14. Run capacitor and start capacitor
- Cut Section of Reciprocating Compressor, Model: CUTO2-B
- Cut Section of Open Type Compressor, Model: CUT02-C
- Cut Section of Rotary Compressor, Model: CUT02-D