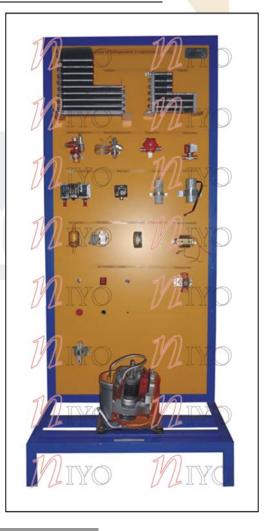

### **FEATURES**

- Colour-coded system for better understanding
- Stand mounted for better ergonomics

#### **DESCRIPTION**

Our models facilitate thorough understanding because they are actual system components, apart from being life-sized. All details of construction and working of every component are clearly exposed. Different working systems are colored differently to make learning easier.

All systems are operational, thereby ensuring that their working can be demonstrated effectively.

The cut section is so taken as to expose internal working parts.

#### LIST OF CUT SECTIONS

- Standard Set: Model: CUT02-A
  - 1. Thermostatic expansion valve, Automatic Expansion Valve
  - 2. Thermostat
  - 3. Solenoid valve
  - 4. Charging valve
  - 5. Refrigeration compressor
  - 6. Pressure gauge
  - 7. H. P./L. P. Cut-off switch
  - 8. Dryer and Filter
  - 9. Condenser, Evaporator
  - 10. Electrical activation switches
  - 11. Relay timer
  - 12. Time delay relay
  - 13. Distribution transformer
  - 14. Run capacitor and start capacitor
- Cut Section of Reciprocating Compressor, Model: CUTO2-B
- Cut Section of Open Type Compressor, Model: CUT02-C
- Cut Section of Rotary Compressor, Model: CUT02-D