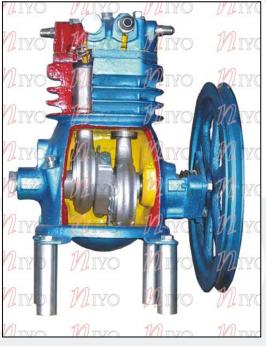

#### LIST OF CUT SECTIONS

- Standard Set: Model: CUT02-A
  - 1. Thermostatic expansion valve, Automatic Expansion Valve
  - 2. Thermostat
  - 3. Solenoid valve
  - 4. Charging valve
  - 5. Refrigeration compressor
  - 6. Pressure gauge
  - 7. H. P./L. P. Cut-off switch
  - 8. Dryer and Filter
  - 9. Condenser, Evaporator
  - 10. Electrical activation switches
  - 11. Relay timer
  - 12. Time delay relay
  - 13. Distribution transformer
  - 14. Run capacitor and start capacitor
- Cut Section of Reciprocating Compressor, Model: CUTO2-B
- Cut Section of Open Type Compressor, Model: CUT02-C
- Cut Section of Rotary Compressor, Model: CUT02-D