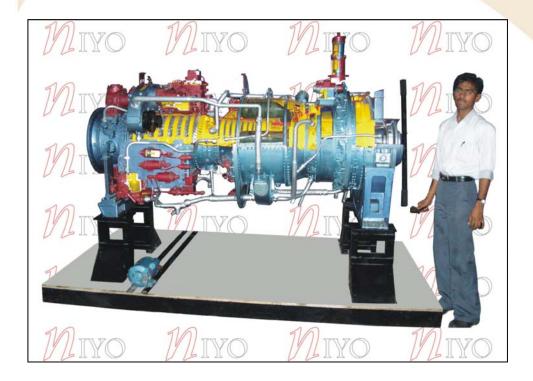

# **CUT SECTION MODELS**

MODEL: CUT03

#### **FEATURES**

- Colour-coded system for better understanding
- Stand mounted for better ergonomics with acrylic cover for longer life.

### **DESCRIPTION**

Our models facilitate thorough understanding because they are actual systems, apart from being life-sized. All details of construction and working of every component are clearly exposed. Different working systems are colored differently to make learning easier. All systems are operational, thereby ensuring that their working can be demonstrated effectively.

The cut section is so taken as to expose internal working parts. This will help teacher explain the components better.