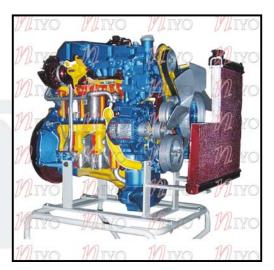

# **CUT SECTION MODELS**

MODEL: CUT03

### **DESCRIPTION**

Our models facilitate thorough understanding because they are actual systems, apart from being life-sized. All details of construction and working of every component are clearly exposed. Different working systems are colored differently to make learning easier. All systems are operational, thereby ensuring that their working can be demonstrated effectively.

The cut section is so taken as to expose internal working parts. This will help teacher explain the components better.