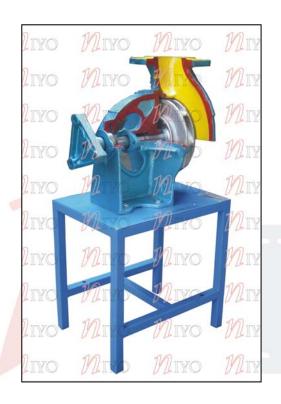

- Pneumatic components like Direction control valve, non return valve, Compressor, Cylinder, Motor, Pressure control valves, Distributors, Quick Release coupling, Pressure switch, Pressure gauge, Lubricator, filter, silencer, etc.
- 3. Various types of Electrical motors
- 4. Control valves/ Solenoid valves
- 5. And many more...