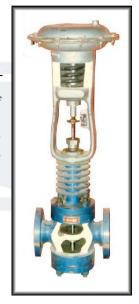

# LIST OF CUT SECTIONS AVAILABLE

1. Hydraulic components like Direction control valve, non return valve, Pumps, Cylinder, Motor, Sequence valve, Pressure control valves, Distributors, Quick Release coupling, Pressure switch, Pressure gauge, strainer, filter, level gauge, etc.

- Pneumatic components like Direction control valve, non return valve, Compressor, Cylinder, Motor, Pressure control valves, Distributors, Quick Release coupling, Pressure switch, Pressure gauge, Lubricator, filter, silencer, etc.
- 3. Various types of Electrical motors
- 4. Control valves/ Solenoid valves
- 5. And many more...