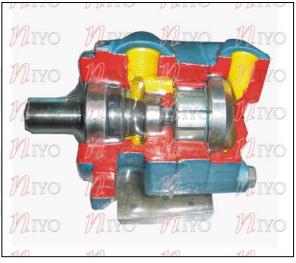

## LIST OF CUT SECTIONS OF PUMPS AVAILABLE

- 1. Cut section of Jet Pump
- 2. Cut section of Centrifugal Pump
- 3. Cut section of Gear Pump
- 4. Cut section of Reciprocating Pump
- 5. Cut section of Submersible Pump
- 6. Cut section of Vane pump
- 7. Cut section of Axial piston pump
- 8. Cut section of Screw pump
- 9. And many more...

#### **DESCRIPTION**

Our models facilitate thorough understanding because they are actual systems, apart from being life-sized. All details of construction and working of every component are clearly exposed. Different working systems are colored differently to make learning easier. All systems are operational, thereby ensuring that their working can be demonstrated effectively.

The cut section is so taken as to expose internal working parts. This will help teacher explain the components better.