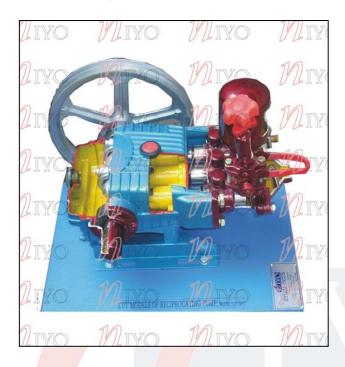

## LIST OF CUT SECTIONS OF PUMPS AVAILABLE

- 1. Cut section of Jet Pump
- 2. Cut section of Centrifugal Pump
- 3. Cut section of Gear Pump
- 4. Cut section of Reciprocating Pump
- 5. Cut section of Submersible Pump
- 6. Cut section of Vane pump
- 7. Cut section of Axial piston pump
- 8. Cut section of Screw pump
- 9. And many more...

#### **DESCRIPTION**

Our models facilitate thorough understanding because they are actual systems, apart from being life-sized. All details of construction and working of every component are clearly exposed. Different working systems are colored differently to make learning easier. All systems are operational, thereby ensuring that their working can be demonstrated effectively.

The cut section is so taken as to expose internal working parts. This will help teacher explain the components better.