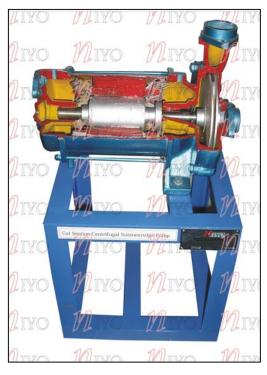

## LIST OF CUT SECTIONS OF PUMPS AVAILABLE

- 1. Cut section of Jet Pump
- 2. Cut section of Centrifugal Pump
- 3. Cut section of Gear Pump
- 4. Cut section of Reciprocating Pump
- 5. Cut section of Submersible Pump
- 6. Cut section of Vane pump
- 7. Cut section of Axial piston pump
- 8. Cut section of Screw pump
- 9. And many more...

#### **DESCRIPTION**

Our models facilitate thorough understanding because they are actual systems, apart from being life-sized. All details of construction and working of every component are clearly exposed. Different working systems are colored differently to make learning easier. All systems are operational, thereby ensuring that their working can be demonstrated effectively.

The cut section is so taken as to expose internal working parts. This will help teacher explain the components better.