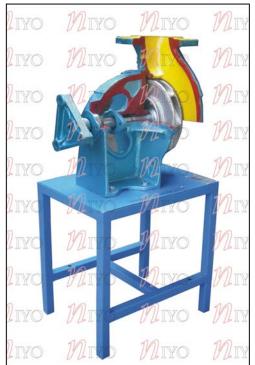

## LIST OF CUT SECTIONS OF PUMPS AVAILABLE

- 1. Cut section of Jet Pump
- 2. Cut section of Centrifugal Pump
- 3. Cut section of Gear Pump
- 4. Cut section of Reciprocating Pump
- 5. Cut section of Submersible Pump
- 6. Cut section of Vane pump
- 7. Cut section of Axial piston pump
- 8. Cut section of Screw pump
- 9. And many more...

#### **DESCRIPTION**

Our models facilitate thorough understanding because they are actual systems, apart from being life-sized. All details of construction and working of every component are clearly exposed. Different working systems are colored differently to make learning easier. All systems are operational, thereby ensuring that their working can be demonstrated effectively.

The cut section is so taken as to expose internal working parts. This will help teacher explain the components better.