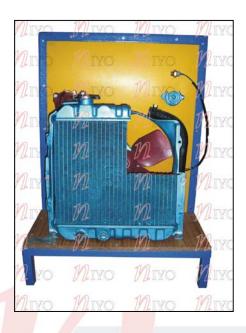

## CUT SECTION OF COOLING AND LUBRICATION SYSTEM

## **DESCRIPTION**

Our models facilitate thorough understanding because they are actual systems, apart from being life-sized. All details of construction and working of almost every component are clearly exposed. Different working systems are coloured differently to

make learning easier. All systems are moving/operational (wherever applicable), thereby ensuring that their working can be demonstrated effectively.

The cut section is so taken as to expose internal working parts.

The system consists of,

- 1. Lub Oil Pump
- 2. Radiator
- 3. Cooling Water Pump
- 4. Hoses
- 5. Stand