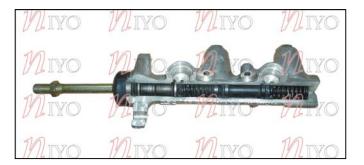

## CUT SECTION OF HYDRAULIC BRAKE

TO MINO PINO M MINO MINO M TO MINO MINO M TO MINO MINO M

The cut section is so taken as to expose internal working parts.

- The system consists of,
- 1. Brake pedal/Lever
- 2. Master cylinder
- 3. Brake pipe, Brake flexible hose
- 4. Drum, wheel cylinder, brake shoe, Brake disc, Caliper, etc <sup>NOTE</sup>
- 5. Structure