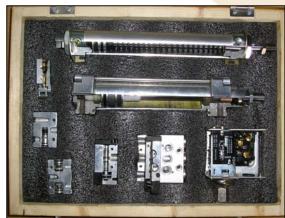

#### LIST OF CUT SECTIONS AVAILABLE

#### HYDRAULIC COMPONENTS

- 1. 4/2 Way Valve Lever Operated Spring Return
- 2. 4/3 Way lever Operated 3 position Valve
- 3. 3/2 Way Valve, Lever Operated
- 4. Sequence Valve
- 5. Unidirectional Flow Control Valve
- 6. Non Return Valve
- 7. Single Solenoid Valve
- 8. Double Solenoid Valve
- 9. Pressure Reducing Valve
- 10. Pressure Relif Valve
- 11.Bi Directional Flow Control Valve
- 12.Shut off valve

### **PNEUMATIC COMPONENTS**

- 1. 3/2 way Directly Actuated Valve
- 3. 3/2 way Indirectly Actuated Valve (With push button)
- 5. 3/2 way Roller Lever Actuated Valve
- 7. 3/2 way Pilot Operated Spring Return Valve
- 9. 5/2 way Double pilot Valve
- 11. One-Way Flow Control Adjustable Valve
- 2. 5/2 way Hand Lever Operated Valve
- 4. 3/2 way Mushroom Button Operated Spring Return Valve
- 6. 5/2 way Valve with Selector Switch
- 8. 5/2 way Solenoid Operated Spring Return
- 10. Quick Exhaust Valve
- 12. Double Acting Cylinder