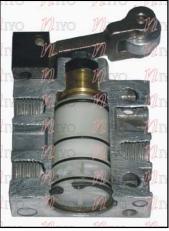

#### HYDRAULIC COMPONENTS

- 1. 4/2 Way Valve Lever Operated Spring Return
- 2. 4/3 Way lever Operated 3 position Valve
- 3. 3/2 Way Valve, Lever Operated
- 4. Sequence Valve
- 5. Unidirectional Flow Control Valve
- 6. Non Return Valve
- 7. Single Solenoid Valve
- 8. Double Solenoid Valve
- 9. Pressure Reducing Valve
- 10. Pressure Relif Valve
- 11.Bi Directional Flow Control Valve
- 12.Shut off valve

### **PNEUMATIC COMPONENTS**

- 1. 3/2 way Directly Actuated Valve
- 3. 3/2 way Indirectly Actuated Valve (With push button)
- 5. 3/2 way Roller Lever Actuated Valve
- 7. 3/2 way Pilot Operated Spring Return Valve
- 9. 5/2 way Double pilot Valve
- 11. One-Way Flow Control Adjustable Valve
- 2. 5/2 way Hand Lever Operated Valve
- 4. 3/2 way Mushroom Button Operated Spring Return Valve
- 6. 5/2 way Valve with Selector Switch
- 8. 5/2 way Solenoid Operated Spring Return
- 10. Quick Exhaust Valve
- 12. Double Acting Cylinder