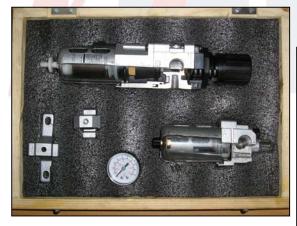

# CUT SECTION OF HYDRAULIC & PNEUMATIC COMPONENTS

## **FEATURES**

- Colour-coded system for better understanding
- Stand mounted for better ergonomics with acrylic cover for longer life.

#### LIST OF CUT SECTIONS AVAILABLE