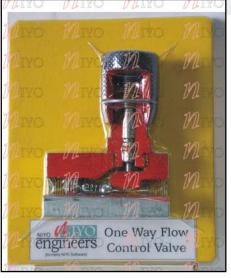

### **PNEUMATIC COMPONENTS**

- 1. 3/2 way Directly Actuated Valve
- 3. 3/2 way Indirectly Actuated Valve (With push button)
- 5. 3/2 way Roller Lever Actuated Valve
- 7. 3/2 way Pilot Operated Spring Return Valve
- 9. 5/2 way Double pilot Valve
- 11. One-Way Flow Control Adjustable Valve
- 2. 5/2 way Hand Lever Operated Valve
- 4. 3/2 way Mushroom Button Operated Spring Return Valve
- 6. 5/2 way Valve with Selector Switch
- 8. 5/2 way Solenoid Operated Spring Return
- 10. Quick Exhaust Valve
- 12. Double Acting Cylinder