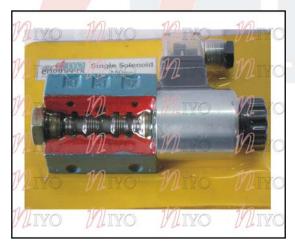

#### HYDRAULIC COMPONENTS

- 1. 4/2 Way Valve Lever Operated Spring Return
- 2. 4/3 Way lever Operated 3 position Valve
- 3. 3/2 Way Valve, Lever Operated
- 4. Sequence Valve
- 5. Unidirectional Flow Control Valve
- 6. Non Return Valve
- 7. Single Solenoid Valve
- 8. Double Solenoid Valve
- 9. Pressure Reducing Valve
- 10. Pressure Relif Valve
- 11.Bi Directional Flow Control Valve
- 12.Shut off valve