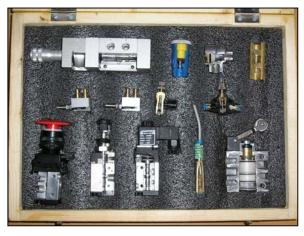

#### LIST OF CUT SECTIONS AVAILABLE

#### HYDRAULIC COMPONENTS

- 1. 4/2 Way Valve Lever Operated Spring Return
- 2. 4/3 Way lever Operated 3 position Valve
- 3. 3/2 Way Valve, Lever Operated
- 4. Sequence Valve
- 5. Unidirectional Flow Control Valve
- 6. Non Return Valve
- 7. Single Solenoid Valve
- 8. Double Solenoid Valve
- 9. Pressure Reducing Valve
- 10. Pressure Relif Valve
- 11.Bi Directional Flow Control Valve
- 12.Shut off valve

### **PNEUMATIC COMPONENTS**

- 1. 3/2 way Directly Actuated Valve
- 3. 3/2 way Indirectly Actuated Valve (With push button)
- 5. 3/2 way Roller Lever Actuated Valve
- 7. 3/2 way Pilot Operated Spring Return Valve
- 9. 5/2 way Double pilot Valve
- 11. One-Way Flow Control Adjustable Valve
- 2. 5/2 way Hand Lever Operated Valve
- 4. 3/2 way Mushroom Button Operated Spring Return Valve
- 6. 5/2 way Valve with Selector Switch
- 8. 5/2 way Solenoid Operated Spring Return
- 10. Quick Exhaust Valve
- 12. Double Acting Cylinder