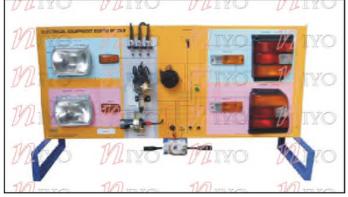

## DESCRIPTION

The system is designed for students to study automobile wiring system. The manufacturer's original components are mounted on a panel with nomenclature to every component.

Optionally, system and components a particular make/model of a vehicle can be supplied.

#### **COMPONENTS**

| Head lights                     | Parking lights                    |
|---------------------------------|-----------------------------------|
| Brake lights                    | Indicator side lights             |
| Wiring                          | Switches                          |
| Windshield wiper motor (Without | Spark plug with Distributor along |
| Wiper)                          | with lamps to indicate spark      |
| Horn                            | Reverse light                     |
| Hazard light                    |                                   |