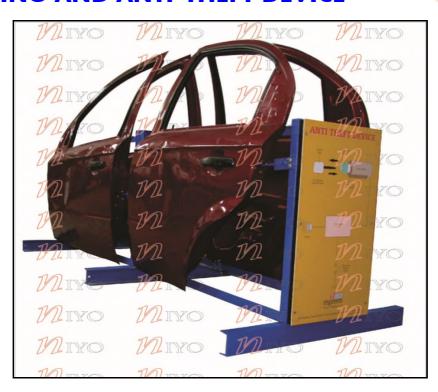

# WORKING MODEL OF REMOTE CENTRAL LOCKING AND ANTI-THEFT DEVICE

## **DESCRIPTION**

The working model is made out of original parts of a vehicle, suitably modified for training purpose. Components such as door switches, catches, dead locks ignition switch, full set of door locks, central locking control unit, interior light are mounted on a sturdy iron frame.

12 VDC battery is also supplied for operation of the trainer.