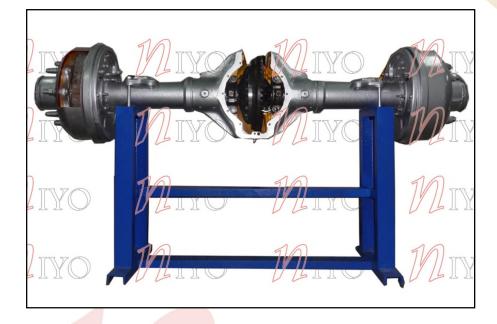

# **CUT SECTION OF AXLE**

## MODEL: CUT01-02

### DESCRIPTION

Our models facilitate thorough understanding because they are actual systems, apart from being life-sized. All details of construction and working of every component are clearly exposed. Different working systems are coloured differently to make learning easier. All systems are operational, if applicable, thereby ensuring that their working can be demonstrated effectively.