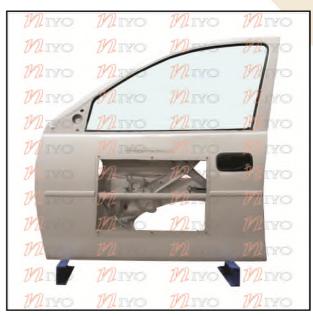

## CUT SECTION OF POWER WINDOW WITH DOOR MODEL: CUT10

## **DESCRIPTION**

The sy<mark>stem i</mark>s designed for students to study Power Window System.

The manufacturer's original components are mounted on a panel with nomenclature to every component.

It is suitably sectioned and arranged to demonstrate the internal construction details showing the minute information such as motor and its gear arrangement etc