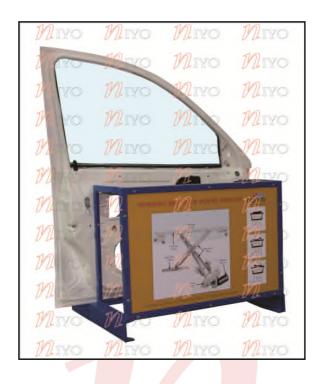

## CUT SECTION OF POWER WINDOW WITH DOOR MODEL: CUT10

## **DESCRIPTION**

The sy<mark>stem i</mark>s designed for students to study Power Window System.

The manufacturer's original components are mounted on a panel with nomenclature to every component.

It is suitably sectioned and arranged to demonstrate the internal construction details showing the minute information such as motor and its gear arrangement etc