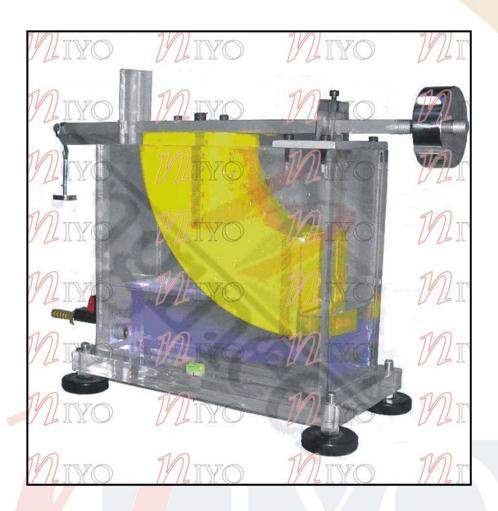

## **DESCRIPTION**

The module helps in the study of measurement of moment due to total thrust on wholly or partially submerged plain surface and its comparison with theory. This is therefore a convenient and effective means for determination of centre of pressure of a body.

#### **COMPONENTS**

- Tank
- Levelling screw
- Beam level indicator
- Drain Valve
- Spirit level
- Quadrant
- Balance Arm
- Counter Weight
- Weight Pan