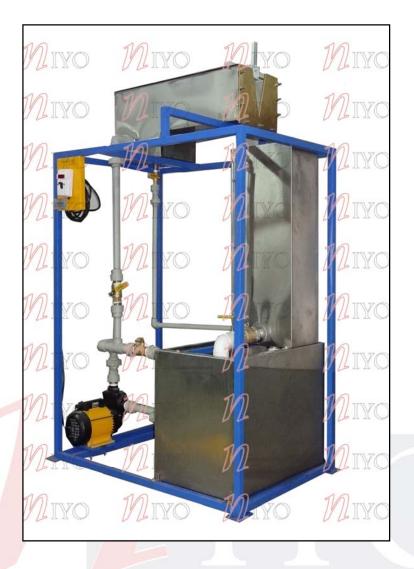

#### **DESCRIPTION**

This is stand-alone, re-circulating type equipment. The equipment helps in study of the relationship between upstream water level and discharge over a notch. Changing flow patterns due to different notches can also be effectively studied. if different notches are purchased.

#### **COMPONENTS**

- Notch tank
- V notch plate
- Flow measuring arrangement Various options are available
- Hook gauge
- Centrifugal Pump
- Sump tank

  See model selection chart
- Structure