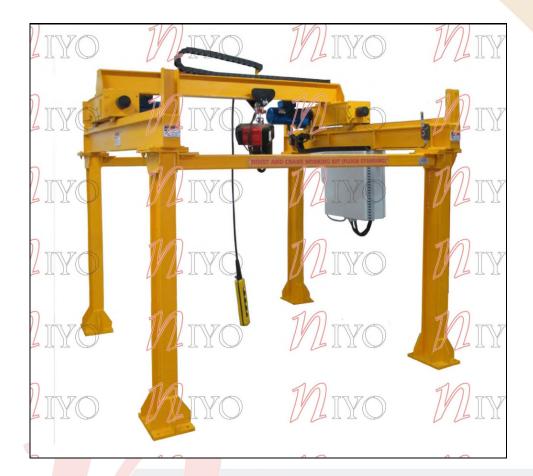

# **EOT CRANE TRAINER**

MODEL: MCTR14

#### **DESCRIPTION**

Crane is an indispensable for easy lifting and transportation of goods or materials. This training crane is custom designed and built for demonstration and hands-on experience in safety protocols of an EOT crane, use of safety signs and training on its periodic inspection and maintenance. Small size of 1000 mm X 1000 mm X 1000mm crane saves space and enhances safety. Limit switches are provided as a safety device to detect maximum and minimum position of crane. Remote pendant is provided to control forward/reverse, up/down and sideways movement of Hoist and Crane electrically. There is a facility to deliberately induce faults for better training capabilities.